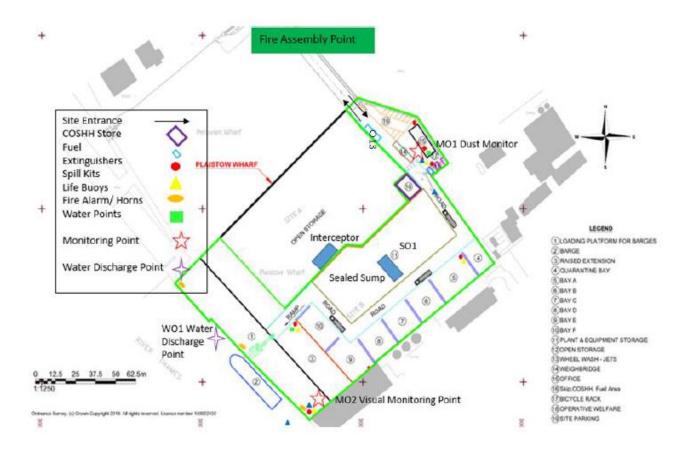

01                            | biodegradable waste                                                                                                                                   |  |
| 20 02 02                            | soil and stones                                                                                                                                       |  |
| 20 03                               | other municipal wastes                                                                                                                                |  |
| 20 03 01                            | mixed municipal waste                                                                                                                                 |  |

## Schedule 7 – Site plan



**END OF PERMIT**